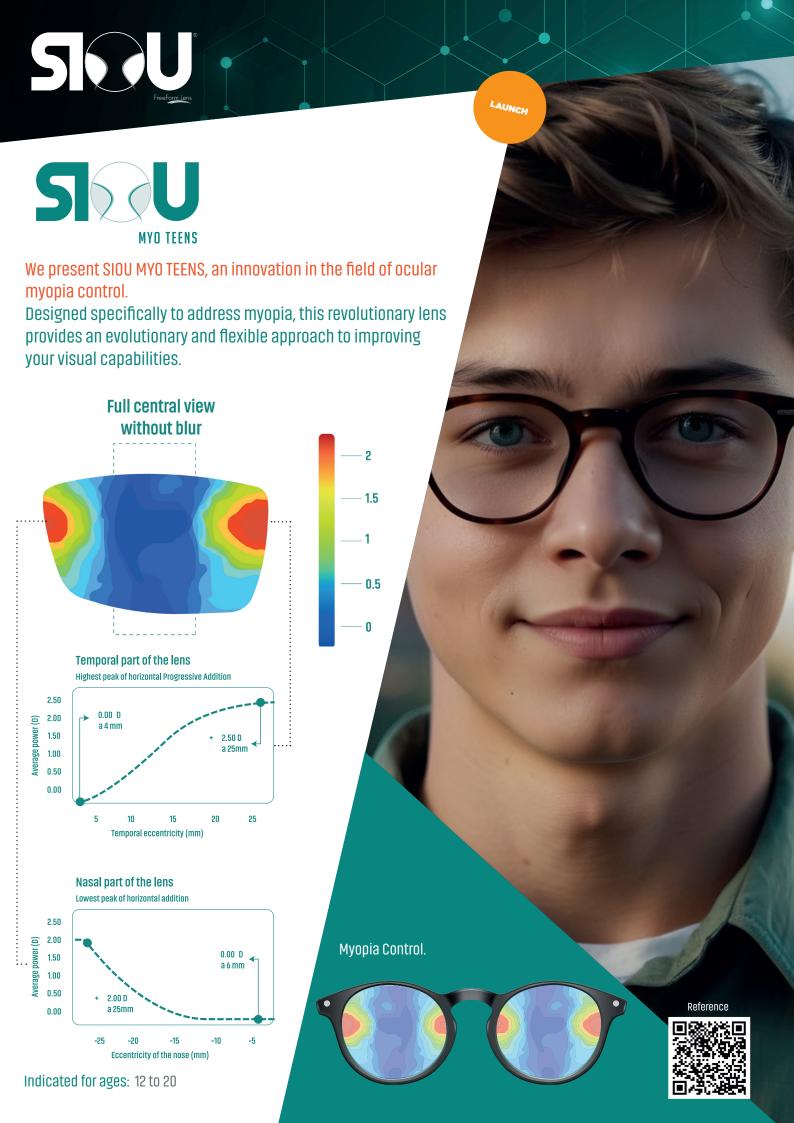

SIOU I.A TECH is not just a lens; it is an extension of your world. With an innovative and elegant design, these lenses adapt perfectly to your lifestyle.

In today's fast-paced world, technology is constantly evolving, and with SIOU I.A TECH, your vision evolves with it. Introducing the most advanced eyeglass lenses on the market, integrating the power of artificial intelligence to deliver an unprecedented visual experience.

Aspherical lenses;

Markings of the user's initials;

Progressive displacement (decentration);

Variable corridor.

Available in all materials.

Available heights: 14 | 16 | 18 | 20

Addition: **de 1.00 a 5.00** 

| Rating       |       |
|--------------|-------|
| Far          | ***** |
| Intermediate | ***** |
| Near         | ***** |
| Comfort      | ***** |